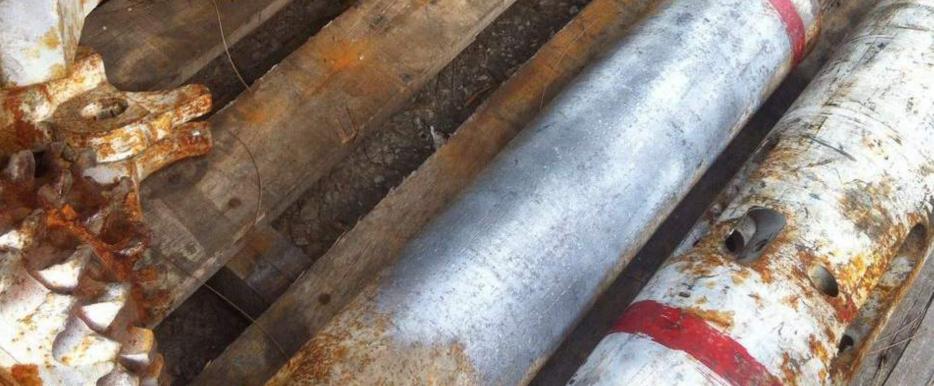

Specifically design to effectively remove rust and other oxides from metal surfaces. Ideally able to remove concrete or mortar in construction works.

Can also be used to remove welding marks on stainless steel.

## 'Safe time and get more work done'

Etches, Degreases & Cleans. All in one operations unique mixed. This phosphoric acid based mix, twist of penetrators and emulsifiers works great not only in removing rust but also produce a variety of functionality such as metal brightening and penetrates to loosen jammed rusted piping connection due to in-purity of harden mud and silicone from grease residue. Get surprise, there's more...