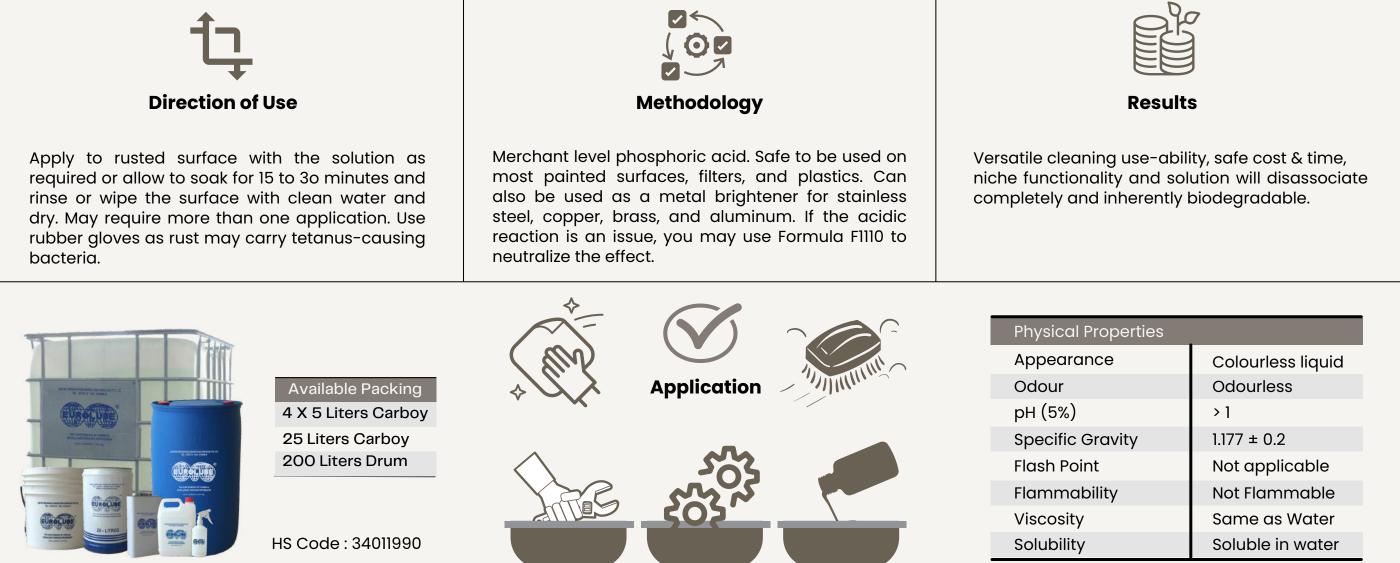

Specifically design to effectively remove rust and other oxides from metal surfaces. Ideally able to remove concrete or mortar in construction works.

Can also be used to remove welding marks on stainless steel.

## 'Safe time and get more work done'

Etches, Degreases & Cleans. All in one operations unique mixed. This phosphoric acid based mix, twist of penetrators and emulsifiers works great not only in removing rust but also produce a variety of functionality such as metal brightening and penetrates to loosen jammed rusted piping connection due to in-purity of harden mud and silicone from grease residue. Get surprise, there's more...