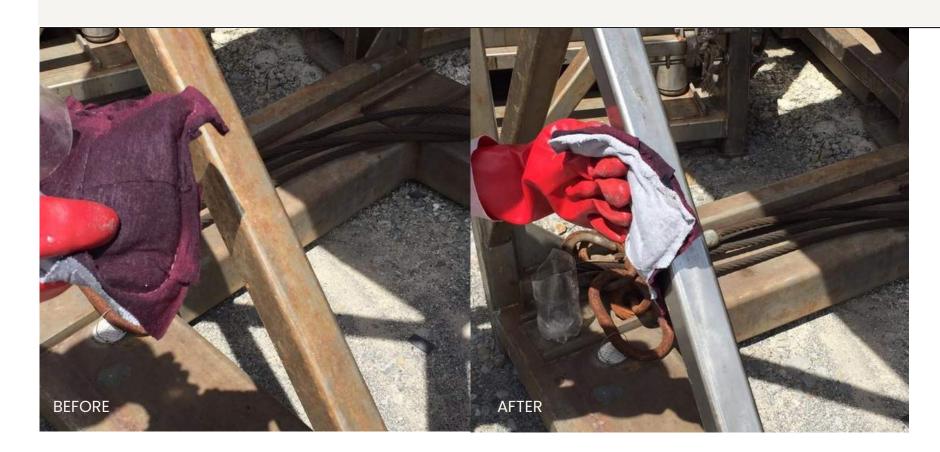

Specifically design to effectively remove rust and other oxides from metal surfaces. Ideally able to remove concrete or mortar in construction works.

Can also be used to remove welding marks on stainless steel.

## 'Safe time and get more work done'

Etches, Degreases & Cleans. All in one operations unique mixed. This phosphoric acid based mix, twist of penetrators and emulsifiers works great not only in removing rust but also produce a variety of functionality such as metal brightening and penetrates to loosen jammed rusted piping connection due to in-purity of harden mud and silicone from grease residue. Get surprise, there's more...