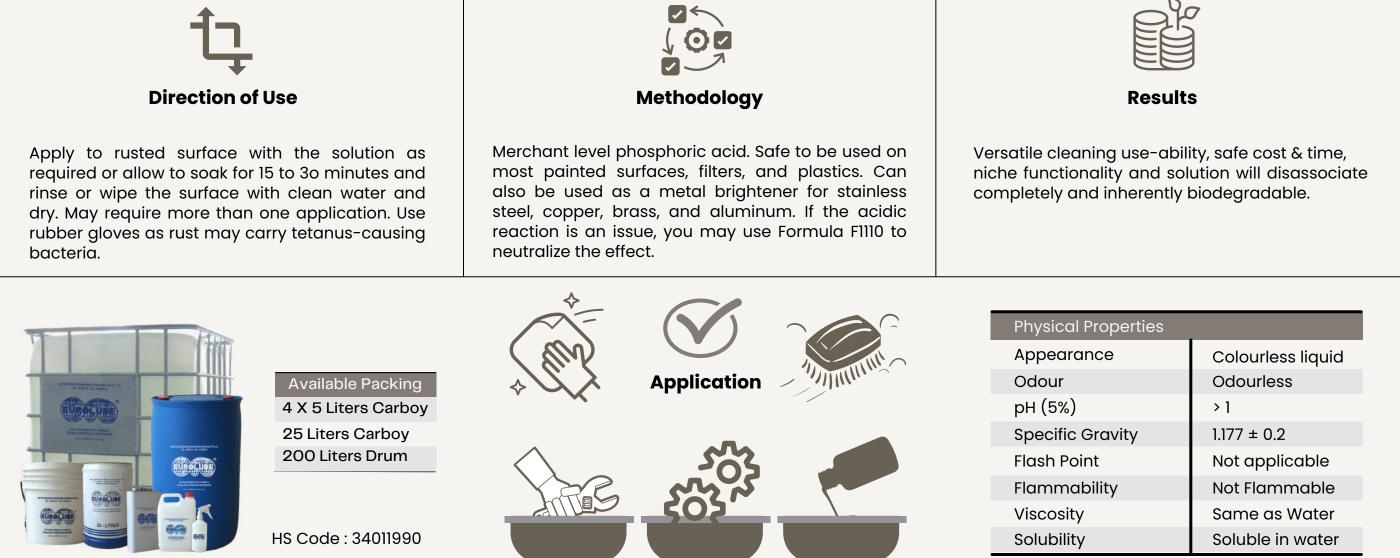

f sector from agriculture, food manufacturing to niche industry needs.



Specifically design to effectively remove rust and other oxides from metal surfaces. Ideally able to remove concrete or mortar in construction works.

Can also be used to remove welding marks on stainless steel.

Effective for removing algae from pavements, driveways and public footpaths.



## 'Safe time and get more work done'

Etches, Degreases & Cleans. All in one operations unique mixed. This phosphoric acid based mix, twist of penetrators and emulsifiers works great not only in removing rust but also produce a variety of functionality such as metal brightening and penetrates to loosen jammed rusted piping connection due to in-purity of harden mud and silicone from grease residue. Get surprise, there's more...







## Singapore | Malaysia | Fujairah | Rotterdam | Houston

2 Gul Link Singapore 629372

+65 6764 3172 +65 6764 5615 enquiry@unitedrm.com.sg





CERT. No: FS 76697 BS EN ISO 9001 : 2015 CERT. No: EMS 628003 BS EN ISO 14001 : 2015