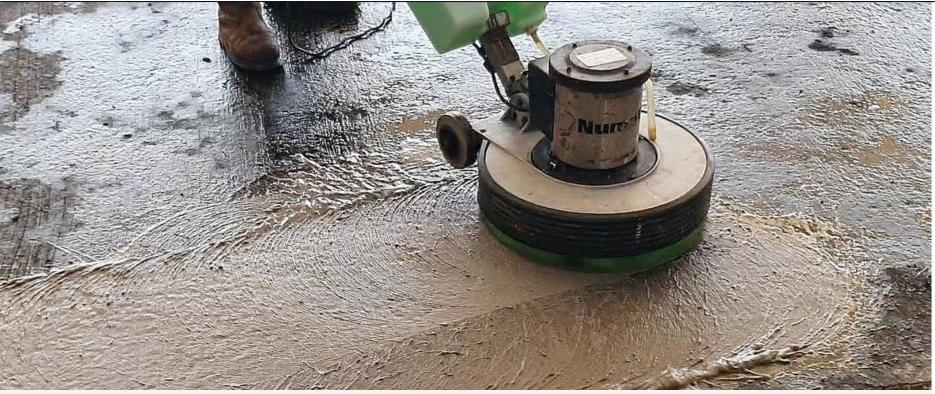

## **Cleaning Effectiveness**

The best water based cleaning solutions have to offer. Penetrates, loosens and removes stains, dirt, grime, ink, grease, lubricants, wax, faeces and carbons simply via spraying, wiping, brushing, flushing and rinsing with water.

Totally cleans, metal, wood, concrete floor, structures, tiles, coolant reservoir, vinyl and rubber surfaces making it a one product to go to, for all cleaning needs which ticks all the environmental performance requirement in the right way while looking after your assets and user.