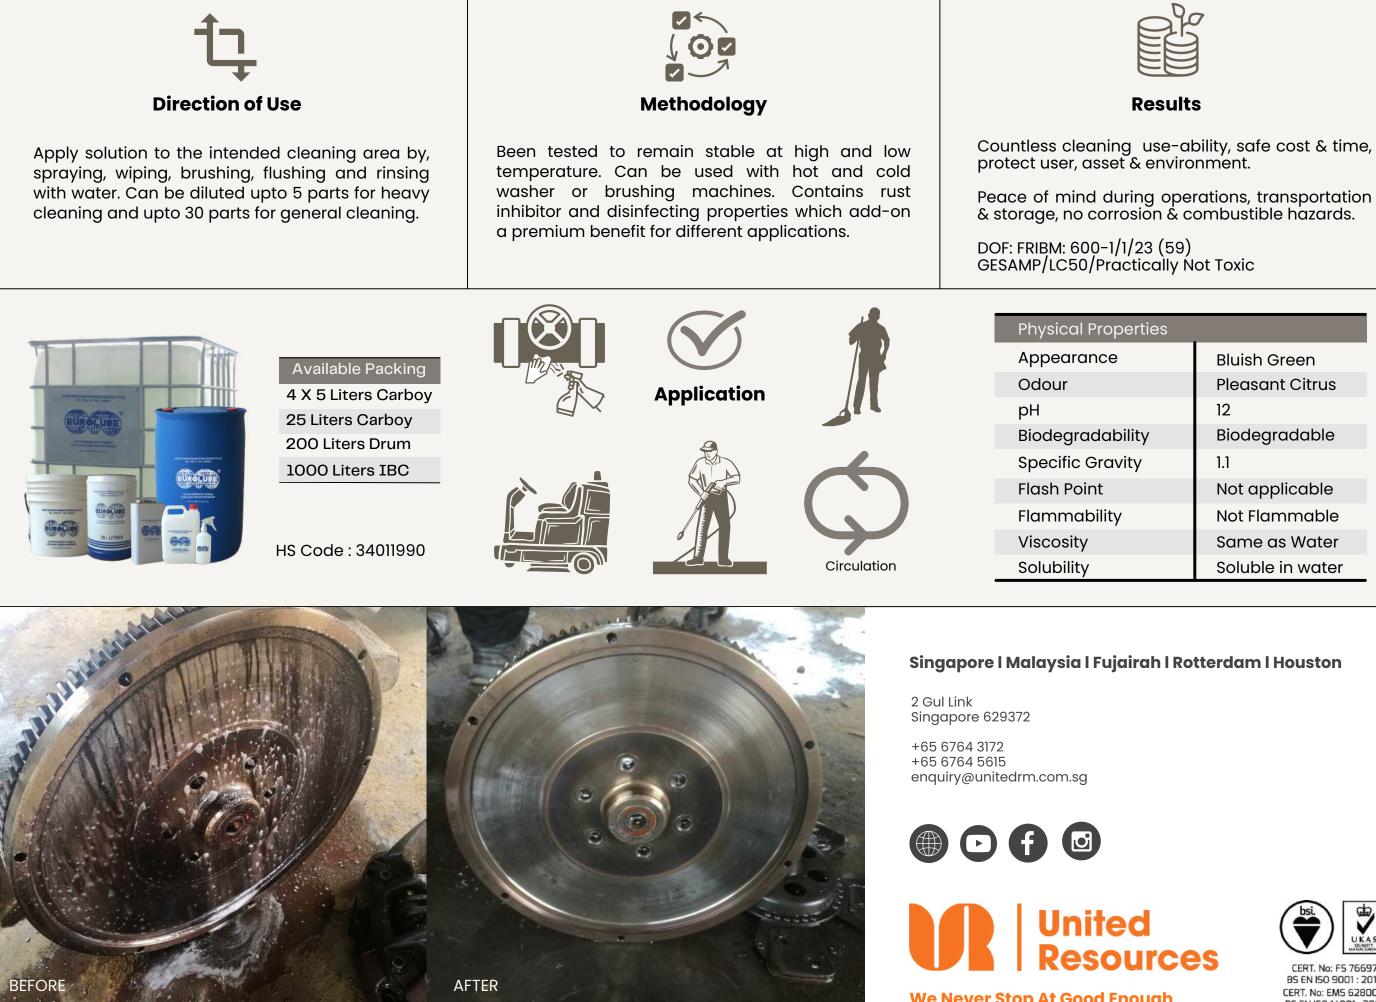

## **Cleaning Effectiveness**

The best water based cleaning solutions have to offer. Penetrates, loosens and removes stains, dirt, grime, ink, grease, lubricants, wax, faeces and carbons simply via spraying, wiping, brushing, flushing and rinsing with water.

Totally cleans, metal, wood, concrete floor, structures, tiles, coolant reservoir, vinyl and rubber surfaces making it a one product to go to, for all cleaning needs which ticks all the environmental performance requirement in the right way while looking after your assets and user.